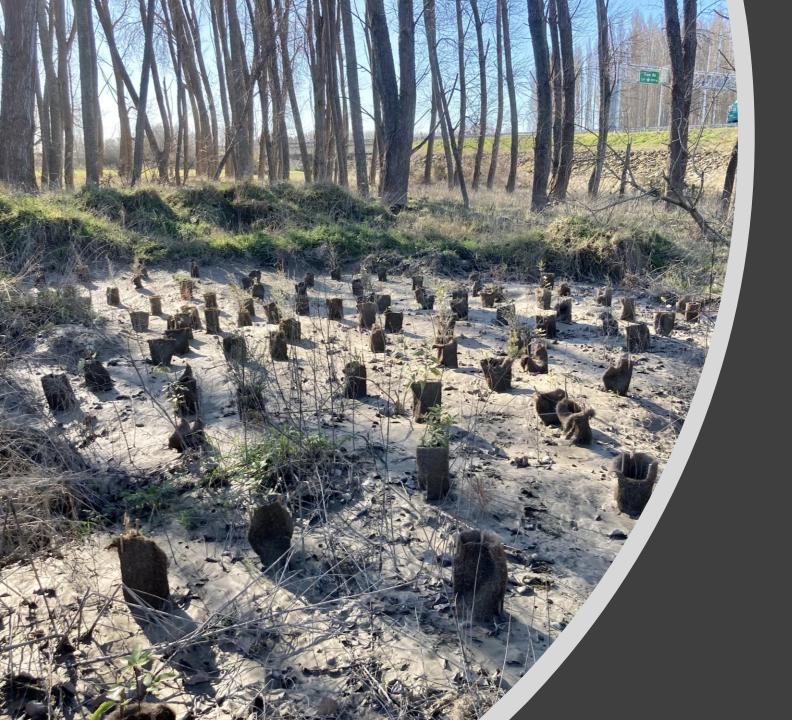

# Offering

An act of worship

- Interested in joining a great team?
- Interested in coffee?
- Why not combine the two?

Update:

Planting done last year along the Waimakariri River